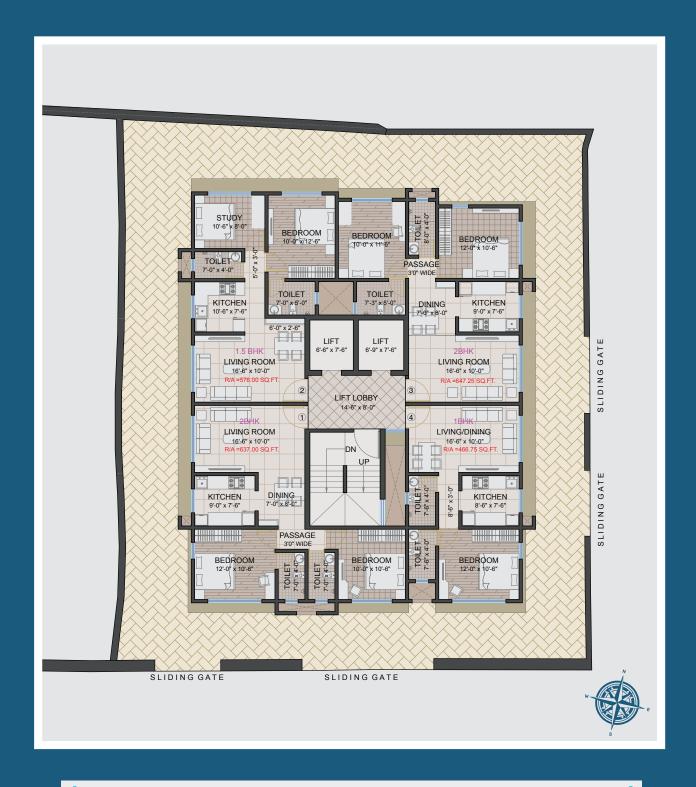

COMFORT & SATISFACTION







Nest Residency a project that offers you the facility of a premium lifestyle at an astonishing affordable price because one does not compromise when it comes to family.

Nest Residency offers meticulously planned 2 BHK & PENT HOUSEs. Its a house that is built to satisfy people of all age groups.

Nest Residency a place where one will not only live but will live a healthy life. With recreation facilities like state of art swimming pool, gymnasium, etc. life in Mumbai becomes at peace. That's not all it also has a very well-planned garden for elders and a state of the art kids play area for kids "Something for all age groups".

So come and experience Nest Residency where Living is more of everything "Joy, Space, Health, and Happiness."



# TYPICAL FLOOR PLAN



1ST FLOOR - 7TH FLOOR, 9TH FLOOR - 12TH FLOOR

# REFUGE FLOOR PLAN



8TH FLOOR









## NEAR BY AMENITIES / UTILITIES



W. E. HIGHWAY 5 MINS



INTERATIONAL AIRPORT 5 MINS



ANDHERI RAILWAY STATION 10 MINS



BOMBAY CAMBRIDGE HIGH SCHOOL 1 MIN



HOSPITAL 5 MINS



METRO STATION
5 MINS

**Indoor Games Room** 

Roof top amenities

Children Play Area

Gymnasium

**EV Charging** 

Attractive double height entrance lobby.

Branded high speed elevators.

Fire-fighting equipment.

**Rain Water Harvesting Facility** 

Good quality Vitrified tiles flooring.

POP finish walls with good quality paint.

Jaguar or equivalent fittings in washrooms.

Polycab copper wiring in the flat.

Quality Electric Switches.

24/7 Top Notch CCTV Surveillance







WE BUILD HOMES,
HOMES BUILD COMFORT,
COMFOR