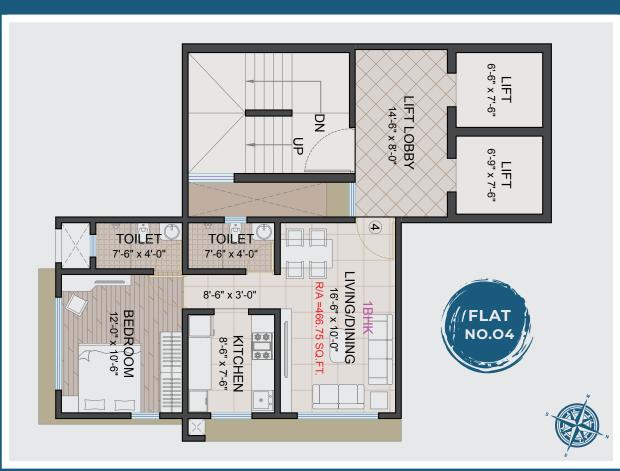

premium lifestyle at an astonishing affordable price because one does not compromise when it comes to family.

Nest Residency offers meticulously planned 2 BHK & PENT HOUSEs. Its a house that is built to satisfy people of all age groups.

Nest Residency a place where one will not only live but will live a healthy life. With recreation facilities like state of art swimming pool, gymnasium, etc. life in Mumbai becomes at peace. That's not all it also has a very well-planned garden for elders and a state of the art kids play area for kids "Something for all age groups".

So come and experience Nest Residency where Living is more of everything "Joy, Space, Health, and Happiness."



# TYPICAL FLOOR PLAN



1ST FLOOR - 7TH FLOOR, 9TH FLOOR - 12TH FLOOR

# REFUGE FLOOR PLAN



8TH FLOOR









## NEAR BY AMENITIES / UTILITIES



W. E. HIGHWAY 5 MINS



INTERATIONAL AIRPORT 5 MINS



ANDHERI RAILWAY STATION 10 MINS



BOMBAY CAMBRIDGE HIGH SCHOOL 1 MIN



HOSPITAL 5 MINS



METRO STATION
5 MINS

**Indoor Games Room** 

Roof top amenities

Children Play Area

Gymnasium

**EV Charging** 

Attractive double height entrance lobby.

Branded high speed elevators.

Fire-fighting equipment.

**Rain Water Harvesting Facility** 

Good quality Vitrified tiles flooring.

POP finish walls with good quality paint.

Jaguar or equivalent fittings in washrooms.

Polycab copper wiring in the flat.

Quality Electric Switches.

24/7 Top Notch CCTV Surveillance







WE BUILD HOMES,
HOMES BUILD COMFORT,
COMFORT BUILDS SATISFACTION,
SATISFACTION IS OUR EARNINGS

# NEST RESIDENCY

COMFORT & SATISFAC