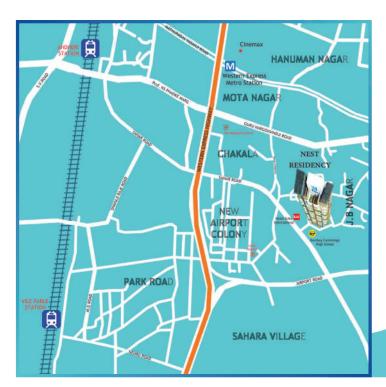

## NEAR BY AMENITIES / UTILITIES

W. E. HIGHWAY 5 MINS

INTERATIONAL AIRPORT 5 MINS

ANDHERI RAILWAY STATION 10 MINS

BOMBAY CAMBRIDGE HIGH SCHOOL 1 MIN

HOSPITAL 5 MINS

METRO STATION
5 MINS

**Indoor Games Room** 