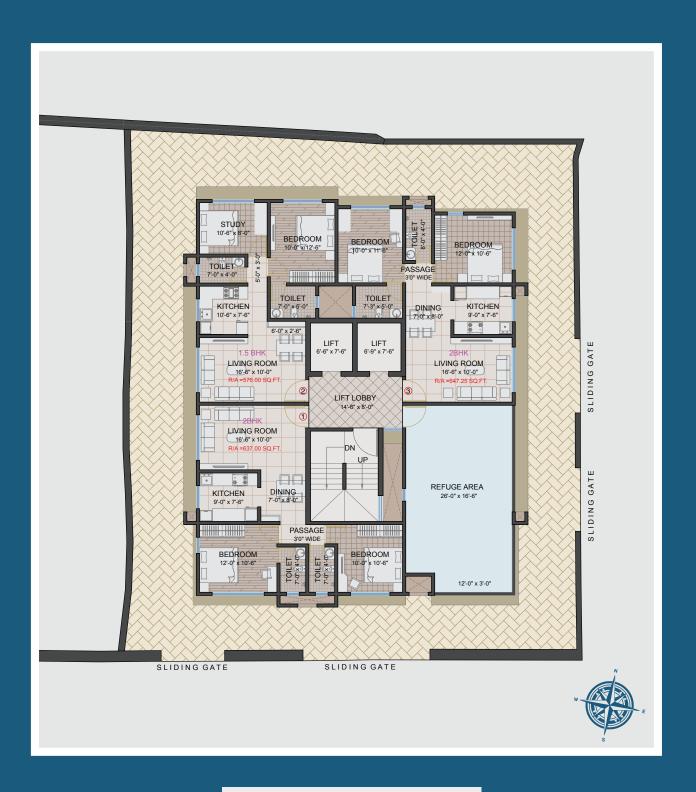

u the facility of a premium lifestyle at an astonishing affordable price because one does not compromise when it comes to family.

Nest Residency offers meticulously planned 2 BHK & PENT HOUSEs. Its a house that is built to satisfy people of all age groups.

Nest Residency a place where one will not only live but will live a healthy life. With recreation facilities like state of art swimming pool, gymnasium, etc. life in Mumbai becomes at peace. That's not all it also has a very well-planned garden for elders and a state of the art kids play area for kids "Something for all age groups".

So come and experience Nest Residency where Living is more of everything "Joy, Space, Health, and Happiness."



# TYPICAL FLOOR PLAN



1ST FLOOR - 7TH FLOOR, 9TH FLOOR - 12TH FLOOR

# REFUGE FLOOR PLAN



8TH FLOOR









## NEAR BY AMENITIES / UTILITIES



W. E. HIGHWAY 5 MINS



INTERATIONAL AIRPORT 5 MINS



ANDHERI RAILWAY STATION 10 MINS



BOMBAY CAMBRIDGE HIGH SCHOOL 1 MIN



HOSPITAL 5 MINS



METRO STATION
5 MINS

**Indoor Games Room** 

Roof top amenities

Children Play Area

Gymnasium

**EV Charging** 

Attractive double height entrance lobby.

Branded high speed elevators.

Fire-fighting equipment.

**Rain Water Harvesting Facility** 

Good quality Vitrified tiles flooring.

POP finish walls with good quality paint.

Jaguar or equivalent fittings in washrooms.

Polycab copper wiring in the flat.

Quality Electric Switches.

24/7 Top Notch CCTV Surveillance







WE BUILD HOMES,
HOMES BUILD COMFORT,
COMFORT BUILDS SATISFACTION,
SATISFACTION IS OUR EARNINGS

# NEST RESIDENCY