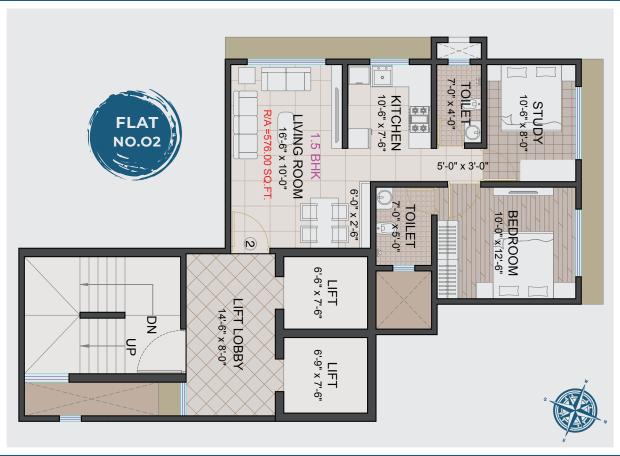

of a premium lifestyle at an astonishing affordable price because one does not compromise when it comes to family.

Nest Residency offers meticulously planned 2 BHK & PENT HOUSEs. Its a house that is built to satisfy people of all age groups.

Nest Residency a place where one will not only live but will live a healthy life. With recreation facilities like state of art swimming pool, gymnasium, etc. life in Mumbai becomes at peace. That's not all it also has a very well-planned garden for elders and a state of the art kids play area for kids "Something for all age groups".

So come and experience Nest Residency where Living is more of everything "Joy, Space, Health, and Happiness."



# TYPICAL FLOOR PLAN



1ST FLOOR - 7TH FLOOR, 9TH FLOOR - 12TH FLOOR

# REFUGE FLOOR PLAN



8TH FLOOR









## NEAR BY AMENITIES / UTILITIES



W. E. HIGHWAY 5 MINS



INTERATIONAL AIRPORT 5 MINS



ANDHERI RAILWAY STATION 10 MINS



BOMBAY CAMBRIDGE HIGH SCHOOL 1 MIN



HOSPITAL 5 MINS



METRO STATION
5 MINS

**Indoor Games Room** 

Roof top amenities

Children Play Area

Gymnasium

**EV Charging** 

Attractive double height entrance lobby.

Branded high speed elevators.

Fire-fighting equipment.

**Rain Water Harvesting Facility** 

Good quality Vitrified tiles flooring.

POP finish walls with good quality paint.

Jaguar or equivalent fittings in washrooms.

Polycab copper wiring in the flat.

Quality Electric Switches.

24/7 Top Notch CCTV Surveillance







WE BUILD HOMES,
HOMES BUILD COMFORT,
COMFORT BUILDS SATISFACTION,
SATISFACTION IS OUR EARNINGS

# NEST RESIDENCY

COMFORT & SATI