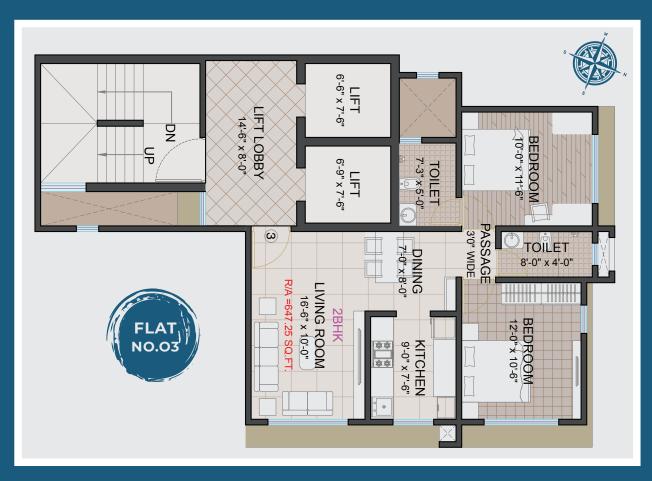

a premium lifestyle at an astonishing affordable price because one does not compromise when it comes to family.

Nest Residency offers meticulously planned 2 BHK & PENT HOUSEs. Its a house that is built to satisfy people of all age groups.

Nest Residency a place where one will not only live but will live a healthy life. With recreation facilities like state of art swimming pool, gymnasium, etc. life in Mumbai becomes at peace. That's not all it also has a very well-planned garden for elders and a state of the art kids play area for kids "Something for all age groups".

So come and experience Nest Residency where Living is more of everything "Joy, Space, Health, and Happiness."



# TYPICAL FLOOR PLAN



1ST FLOOR - 7TH FLOOR, 9TH FLOOR - 12TH FLOOR

# REFUGE FLOOR PLAN



8TH FLOOR









## NEAR BY AMENITIES / UTILITIES



W. E. HIGHWAY 5 MINS



INTERATIONAL AIRPORT 5 MINS



ANDHERI RAILWAY STATION 10 MINS



BOMBAY CAMBRIDGE HIGH SCHOOL 1 MIN



HOSPITAL 5 MINS



METRO STATION
5 MINS

**Indoor Games Room** 

Roof top amenities

Children Play Area

Gymnasium

**EV Charging** 

Attractive double height entrance lobby.

Branded high speed elevators.

Fire-fighting equipment.

**Rain Water Harvesting Facility** 

Good quality Vitrified tiles flooring.

POP finish walls with good quality paint.

Jaguar or equivalent fittings in washrooms.

Polycab copper wiring in the flat.

Quality Electric Switches.

24/7 Top Notch CCTV Surveillance







WE BUILD HOMES,
HOMES BUILD COMFORT,
COMFORT BUILDS SATISFACTION,
SATISFACTION IS OUR EARNINGS

# NEST RESIDENCY

COMFORT & SATISF