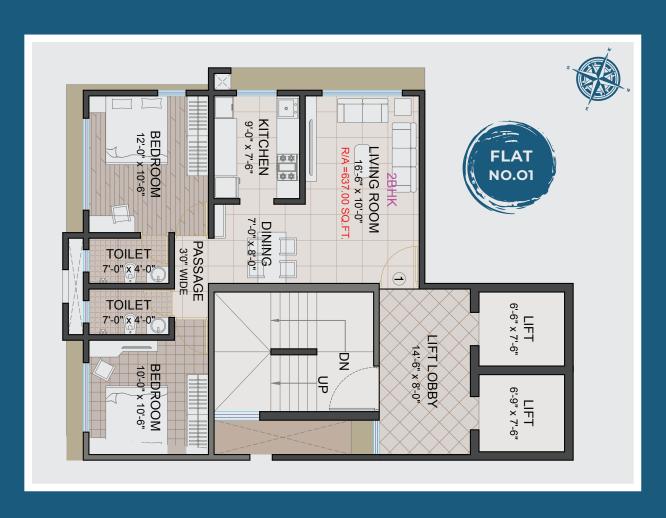

y of a premium lifestyle at an astonishing affordable price because one does not compromise when it comes to family.

Nest Residency offers meticulously planned 2 BHK & PENT HOUSEs. Its a house that is built to satisfy people of all age groups.

Nest Residency a place where one will not only live but will live a healthy life. With recreation facilities like state of art swimming pool, gymnasium, etc. life in Mumbai becomes at peace. That's not all it also has a very well-planned garden for elders and a state of the art kids play area for kids "Something for all age groups".

So come and experience Nest Residency where Living is more of everything "Joy, Space, Health, and Happiness."



# TYPICAL FLOOR PLAN



1ST FLOOR - 7TH FLOOR, 9TH FLOOR - 12TH FLOOR

# REFUGE FLOOR PLAN



8TH FLOOR









## NEAR BY AMENITIES / UTILITIES



W. E. HIGHWAY 5 MINS



INTERATIONAL AIRPORT 5 MINS



ANDHERI RAILWAY STATION 10 MINS



BOMBAY CAMBRIDGE HIGH SCHOOL 1 MIN



HOSPITAL 5 MINS



METRO STATION
5 MINS

**Indoor Games Room** 

Roof top amenities

Children Play Area

Gymnasium

**EV Charging** 

Attractive double height entrance lobby.

Branded high speed elevators.

Fire-fighting equipment.

**Rain Water Harvesting Facility** 

Good quality Vitrified tiles flooring.

POP finish walls with good quality paint.

Jaguar or equivalent fittings in washrooms.

Polycab copper wiring in the flat.

Quality Electric Switches.

24/7 Top Notch CCTV Surveillance







WE BUILD HOMES,
HOMES BUILD COMFORT,
COMFORT BUILDS SATISFACTION,
SATISFACTION IS OUR EARNINGS

# NEST RESIDENCY

COMFORT & SA